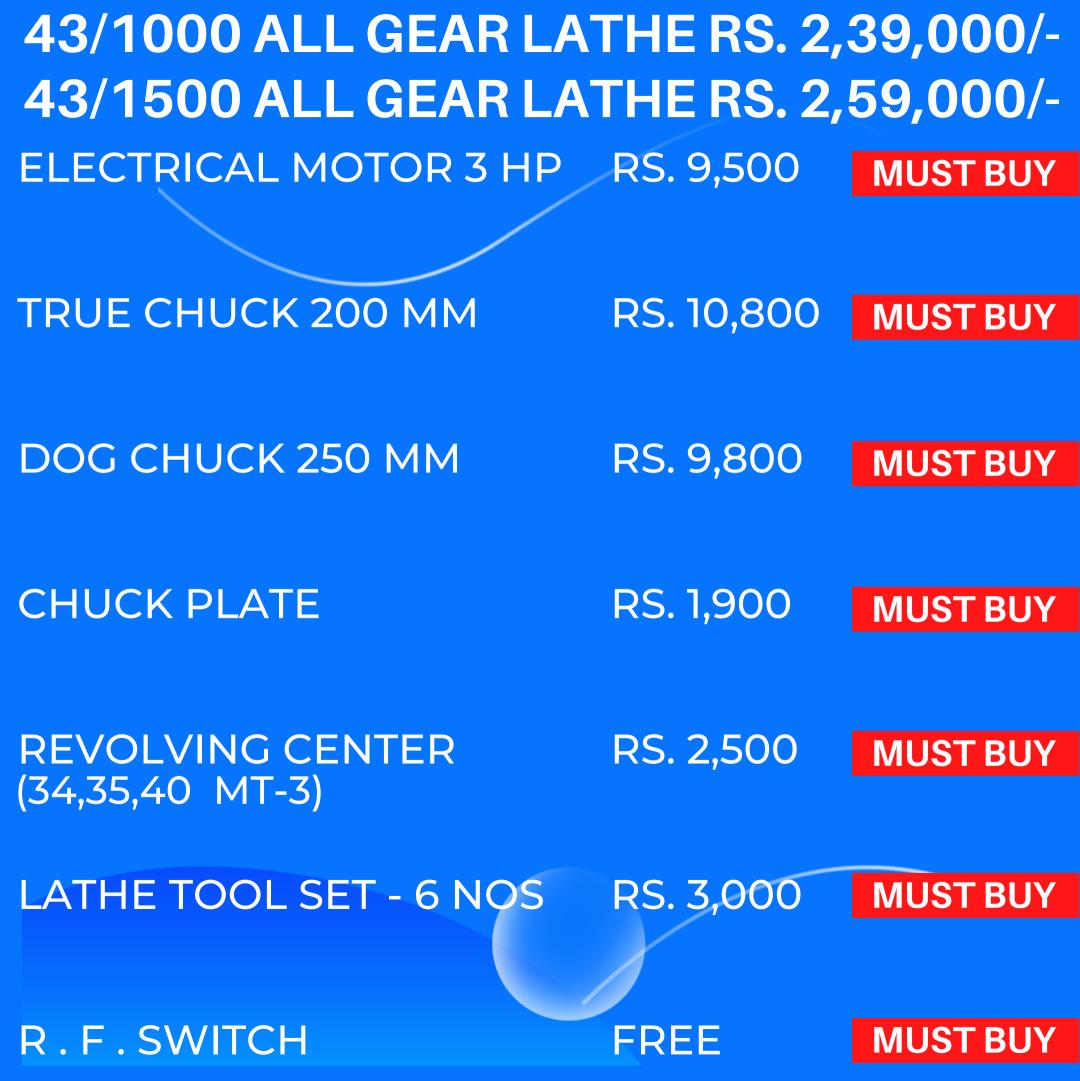

## ALL GEAR LATHE MACHINE★★★★☆Model - 43-1000/1500

SIZE - 6 FEET/8 FEET

Height Of Center: 215 mm Spindle Bore: 52 mm Admin Between Center: 1000/1500 mm Spindle Speed: 1415 RPM Bed Width: 305 mm Cross Slide: 240 mm Motor : 3HP

| KEY WAY JAW<br>(RED VICE)               | RS. 7,500 | SUGGEST TO BUY |
|-----------------------------------------|-----------|----------------|
| COOLANT ASSEMBLY                        | RS. 5,500 | SUGGEST TO BUY |
| MACHINE LAMP                            | RS. 899   | SUGGEST TO BUY |
| SQUARE TOOL POST                        | RS. 1,250 | SUGGEST TO BUY |
| TAPER TURNING                           | RS. 7,500 | SUGGEST TO BUY |
| STEADY REST                             | RS. 2,500 | SUGGEST TO BUY |
| FOLLOW REST                             | RS. 1,500 | SUGGEST TO BUY |
| TOOLS TRAY                              | RS. 1,750 | SUGGEST TO BUY |
| LATHE DOG CARRIERS<br>(STRAIGHT & BEND) | RS. 1,800 | SUGGEST TO BUY |

| VIBRATION SUPPORT  | RS. 3,500             | OCCASIONALLY BUY |
|--------------------|-----------------------|------------------|
|                    |                       |                  |
| GRINDER FITTING    | RS. 16,000            | OCCASIONALLY BUY |
|                    |                       |                  |
| KEYWAY ATTACHMENT  | RS. 15,000            | OCCASIONALLY BUY |
| (MOTORIZE)         |                       |                  |
| KNURLING TOOLS     | RS. 500               | OCCASIONALLY BUY |
|                    |                       |                  |
| LATHE PIPE CENTER  | RS. 2,300             | OCCASIONALLY BUY |
|                    |                       |                  |
| SPLASH GUARD       | RS. 9,500             | OCCASIONALLY BUY |
|                    |                       |                  |
| FACE PLATE         | RS. 2,000             | OCCASIONALLY BUY |
| <b>GST 18%</b>     | <b>EXTRA COS</b>      |                  |
|                    |                       |                  |
| <b>93770 93780</b> |                       | BANKA            |
| www.ravimachines   | GEARING UP SINCE 1977 |                  |