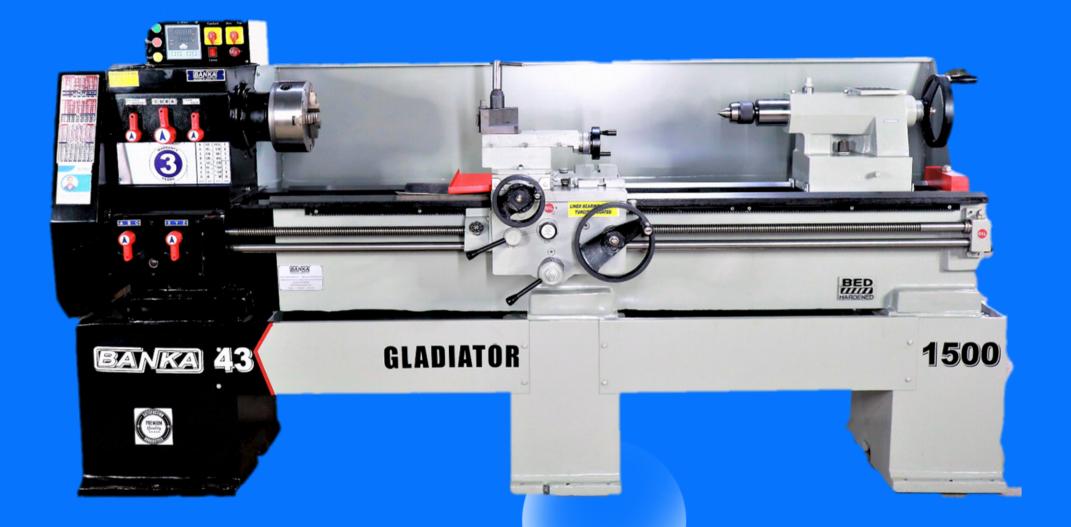

## ALL GEAR LATHE MACHINE★★★★☆Model - 43-1000/1500

SIZE - 6 FEET/8 FEET

Height Of Center: 215 mm Spindle Bore: 52 mm Admin Between Center: 1000/1500 mm Spindle Speed: 1415 RPM Bed Width: 305 mm Cross Slide: 240 mm Motor : 3HP